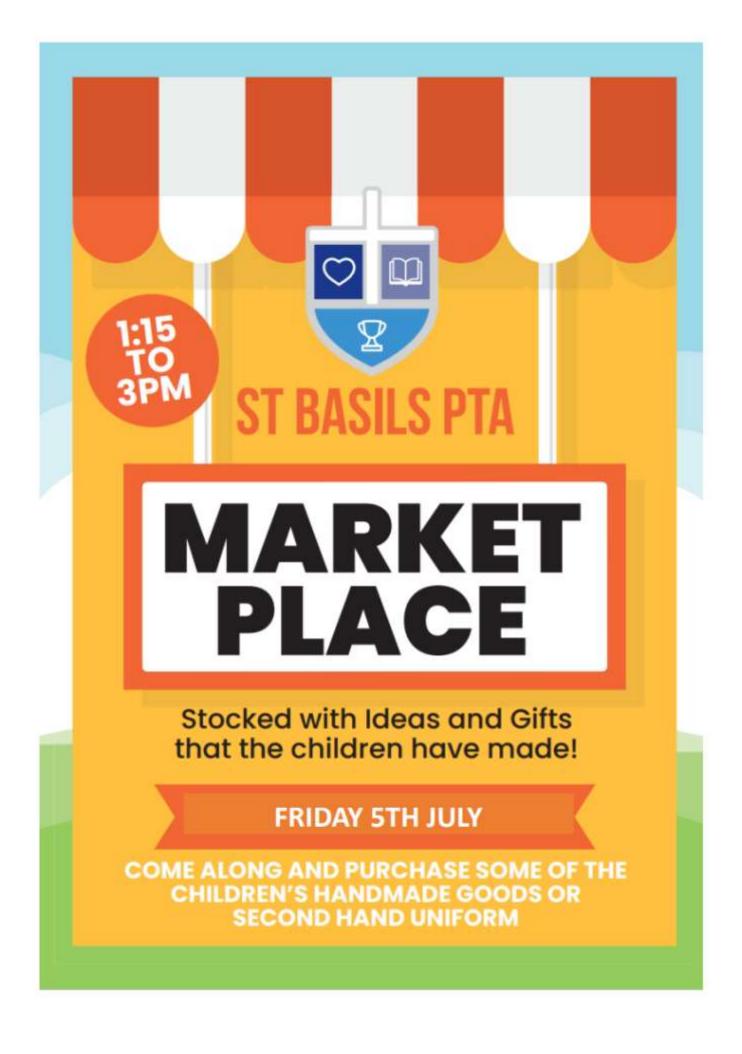

#### DATES FOR YOUR DIARY

Wednesday 26th June - Year 3 Collective Worship 9.05am Thursday 27th June - Year of Peace day Wednesday 3rd July - FSRA Collective Worship 9.05am Friday 5th July - St Basil's PTA Market Place **Tuesday 9th July - Musical Extravaganza** Wednesday 10th July - Year 2 Collective Worship 9.05am Friday 12th July - INSET Day Wednesday 17th July - Year 1 Collective Worship 9.05am Thursday 18th July - Y6 Leavers Mass (AM) & Y6 Bowling trip and BBQ (PM) Thursday 18th July - PTA Summer Disco Monday 22nd July - Y6 Performances Tuesday 23rd July - School closes at 3.20pm for Summer